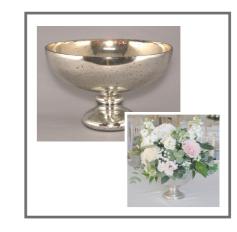

RS (VARIOUS DESIGNS)

Price to hire: £1.50 each (includes a long burn tealight)

3 - 1 - 1 - 1 - 1 - 1

Amount available: 20+



#### **GLASS CANDLE TRIO**

**Price to hire**: £25 per trio (includes real candle, LED available for an

additional fee)

Amount available: 20

## VASES/CONTAINERS



GEOMETRIC BUD VASE

Price to hire: £2

Amount available: 10

**Notes:** these are gold as standard however they can be painted a different colour for an additional fee



COLOURED BUD VASES (GREEN, PINK AND LILAC)

Price to hire: £2.50

Amount available: 10 each design



# GOLD FOOTED CANDLESTICK

Price to hire: £5

Amount available: 9



### MASON JAR (SMALL AND LARGE)

Price to hire: S £1.50 , L £2

Amount available: S 18, L 15



### **BOUQUET VASE**

Price to hire: £2.50

Amount available: 12



## SILVER MERCURY FOOTED BOWL

Price to hire: £5

Amount available: 4



### **BOTTLE VASE**

Price to hire: £5

Amount available: 6

Size: H 34cm W 16cm

Neck 3cm



### GLASS FOOTED BOWL

Price to hire: £5

Amount available: 12



#### WHITE URN

Price to hire: £5

Amount available: 7



# GLASS BUD VASES (VARIOUS DESIGNS)

Price to hire: £1.50

Amount available: 100+



#### ROSE GOLD DIPPED BOWL

Price to hire: £5

Amount available: 6



#### SILVER STAND

Price to hire: £3

Amount available: 6

Size: H 30cm

## STANDS



### GLASS CONICAL VASE

Price to hire: £10

Amount available: 8

Size: H 60cm



### HEXAGONAL HIGH RISER

Price to hire: £15

Amount available: 8

Size: H 75cm W 25cm



## SILVER CANDELABRA

Price to hire: £20

Amount available: 4

Size: H 85cm with candles



##