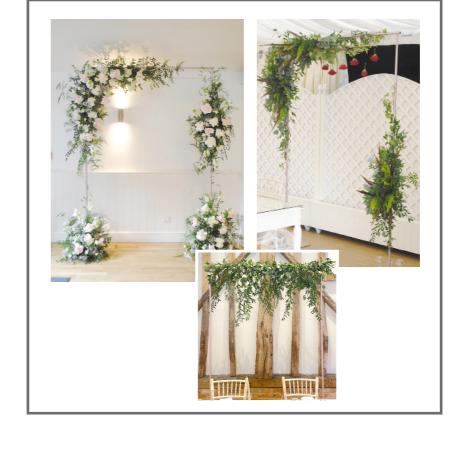

### METAL ARCH

Price to hire: £50

Amount available: 1

**Size**: H 2.3m W 1.2m