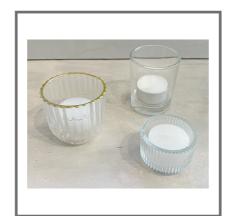

## CLEAR TEALIGHT HOLDERS (VARIOUS DESIGNS)

Price to hire: £1.50 each (includes a long burn tealight)

Amount available: 50+