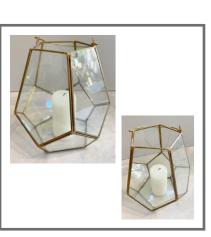

#### GOLD PENTAGONAL LANTERN

Price to hire: £10

(includes real candle, LED available

for an additional fee)

Amount available: 6

Size: H 20cm W 18cm