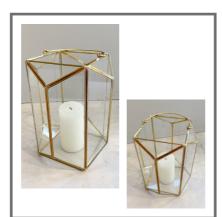

### GOLD GEOMETRIC LANTERN (LARGE)

Price to hire: £15

(includes real candle, LED available

for an additional fee)

Amount available: 6

Size: H 32cm W 18cm

### GOLD GEOMETRIC LANTERN (SMALL)

Price to hire: £10

(includes real candle, LED available for an additional fee)

Amount available: 4

Size: H 20cm W 16cm