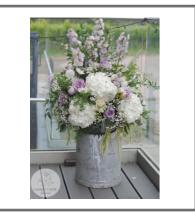

# GLASS FOOTED BOWL

Price to hire: £5

Amount available: 12



#### WHITE URN

Price to hire: £5

Amount available: 7



# GLASS BUD VASES (VARIOUS DESIGNS)

Price to hire: £1.50

Amount available: 100+



#### ROSE GOLD DIPPED BOWL

Price to hire: £5

Amount available: 6



#### SILVER STAND

Price to hire: £3

Amount available: 6

Size: H 30cm

## STANDS



### GLASS CONICAL VASE

Price to hire: £10

Amount available: 8

Size: H 60cm



### HEXAGONAL HIGH RISER

Price to hire: £15

Amount available: 8

Size: H 75cm W 25cm



## SILVER CANDELABRA

Price to hire: £20

Amount available: 4

Size: H 85cm with candles



## GOLD TAPER STAND

Price to hire: £7.50

Amount available: 2

Size: H 60cm

## MISCELLANEOUS



### LOG SLICE

Price to hire: £3

Amount available: 20

Size: 12" diameter



### MILK CHURN

Price to hire: £15

Amount available: 2

Size: H 50cm



### FLORAL COLUMNS

Price to hire: £25

Amount available: 1 set of 2

**Size**: H 5'5" - H 6'5"



### METAL ARCH

Price to hire: £50

Amount available: 1

**Size**: H 2.3m W 1.2m



### PEDESTAL STAND

Price to hire: £20

Amount available: 4

Size: H 120cm W 25cm

Notes: available in gold as standard, can be painted a different colour for

an additional fee