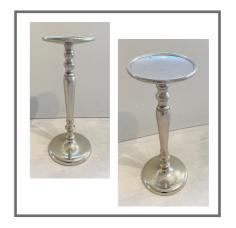

an additional fee



COLOURED BUD VASES (GREEN, PINK AND LILAC)

Price to hire: £2.50

Amount available: 10 each design



# GOLD FOOTED CANDLESTICK

Price to hire: £5

Amount available: 9



### MASON JAR (SMALL AND LARGE)

Price to hire: S £1.50 , L £2

Amount available: S 18, L 15



### **BOUQUET VASE**

Price to hire: £2.50

Amount available: 12



## SILVER MERCURY FOOTED BOWL

Price to hire: £5

Amount available: 4



### **BOTTLE VASE**

Price to hire: £5

Amount available: 6

Size: H 34cm W 16cm

Neck 3cm



### GLASS FOOTED BOWL

Price to hire: £5

Amount available: 12



#### WHITE URN

Price to hire: £5

Amount available: 7



# GLASS BUD VASES (VARIOUS DESIGNS)

Price to hire: £1.50

Amount available: 100+



#### ROSE GOLD DIPPED BOWL

Price to hire: £5

Amount available: 6



#### SILVER STAND

Price to hire: £3

Amount available: 6

Size: H 30cm

## STANDS



### GLASS CONICAL VASE

Price to hire: £10

Amount available: 8

Size: H 60cm



### HEXAGONAL HIGH RISER

Price to hire: £15

Amount available: 8

Size: H 75cm W 25cm



## SILVER CANDELABRA

Price to hire: £20

Amount available: 4

Size: H 85cm with candles



## GOLD TAPER STAND

Price to hire: £7.50

Amount available: 2

Size: H 60cm

## MISCELLANEOUS



### LOG SLICE

Price to hire: £3

Amount available: 20

Size: 12" diameter



### MILK CHURN

Price to hire: £15

Amount available: 2

Size: H 50cm



### FLORAL COLUMNS

Price to hire: £25

Amount available: 1 set of 2

**Size**: H 5'5" - H 6'5"



### METAL ARCH

Price to hire: £50

Amount available: 1

**Size**: H 2.3m W 1.2m



### PEDESTAL STAN