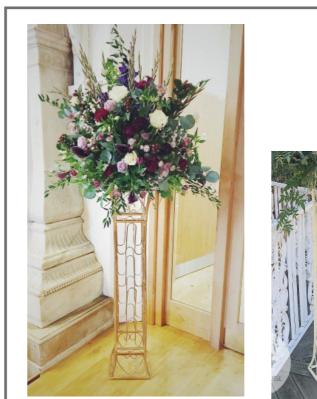

### PEDESTAL STAND

Price to hire: £20

Amount available: 4

Size: H 120cm W 25cm

Notes: available in gold as standard, can be painted a different colour for

an additional fee