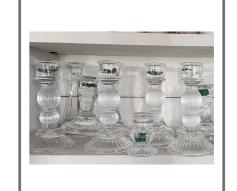

## GLASS TAPER CANDLE HOLDER

Price to hire: £3.50 each (includes an ivory taper candle)

Amount available: 30

## GOLD TAPER CANDLE HOLDER

Price to hire: £3.50 each (includes an ivory taper candle)

Amount available: 15

# GLASS BUD VASES (VARIOUS DESIGNS)

Price to hire: £1.50

Amount available: 100+