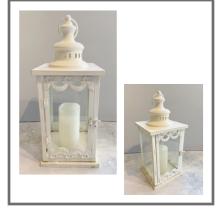

#### WHITE LANTERN

Price to hire: £10 (includes real candle, LED available for an additional fee)

Amount available: 10

Size: H 42cm W 18cm