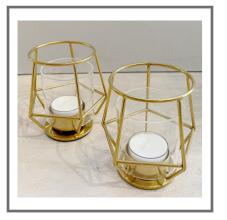

#### GOLD PENTAGONAL LANTERN

Price to hire: £10

(includes real candle, LED available

for an additional fee)

Amount available: 6

Size: H 20cm W 18cm