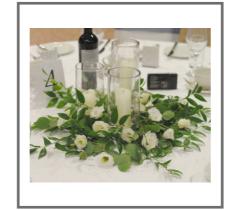

#### **HURRICANE VASE**

Price to hire: £10

(includes real candle, LED available

for an additional fee)

Amount available: 10

Size: H cm W cm