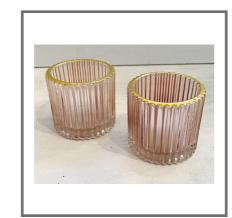

# PINK RIBBED TEALIGHT HOLDER

**Price to hire**: £1.50 (includes a long

burn tealight)

Amount available: 10