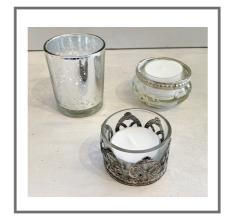

## SILVER TEALIGHT HOLDERS (VARIOUS DESIGNS)

Price to hire: £1.50 each (includes a long burn tealight)

Amount available: 20+

## CLEAR TEALIGHT HOLDERS (VARIOUS DESIGNS)

Price to hire: £1.50 each (includes a long burn tealight)

Amount available: 50+

## GOLD TEALIGHT HOLDERS (VARIOUS DESIGNS)

Price to hire: £1.50 each (includes a long burn tealight)

3 - 1 - 1 - 1 - 1 - 1

Amount available: 20+