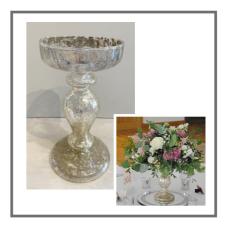

LIGHT HOLDER (V2)

Price to hire: £1.50 (includes a long

burn tealight)

Amount available: 6



# PINK RIBBED TEALIGHT HOLDER

**Price to hire**: £1.50 (includes a long

burn tealight)

Amount available: 10



## GOLD TEALIGHT HOLDERS (VARIOUS DESIGNS)

Price to hire: £1.50 each (includes a long burn tealight)

3 - 1 - 1 - 1 - 1 - 1

Amount available: 20+



#### **GLASS CANDLE TRIO**

**Price to hire**: £25 per trio (includes real candle, LED available for an

additional fee)

Amount available: 20

## VASES/CONTAINERS



GEOMETRIC BUD VASE

Price to hire: £2

Amount available: 10

**Notes:** these are gold as standard however they can be painted a different colour for an additional fee



COLOURED BUD VASES (GREEN, PINK AND LILAC)

Price to hire: £2.50

Amount available: 10 each design



# GOLD FOOTED CANDLESTICK

Price to hire: £5

Amount available: 9



### MASON JAR (SMALL AND LARGE)

Price to hire: S £1.50 , L £2

Amount available: S 18, L 15



### **BOUQUET VASE**

Price to hire: £2.50

Amount available: 12



## SILVER MERCURY FOOTED BOWL

Price to hire: £5

Amount available: 4



### **BOTTLE VASE**

Price to hire: £5

Amount available: 6

Size: H 34cm W 16cm

Neck 3cm



### GLASS FOOTED BOWL

Price to hire: £5

Amount available: 12



#### WHITE URN

Price to hire: £5

Amount available: 7



# GLASS BUD VASES (VARIOUS DESIGNS)

Price to hire: £1.50

Amount available: 100+



#### ROSE GOLD DIPPED BOWL

Price to hire: £5

Amount available: 6



#### SILVER STAND

Price to hire: £3

Amount available: 6

Size: H 30cm

## STANDS



### GLASS CONICAL VASE

Price to