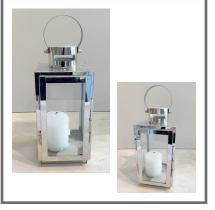

#### SILVER LANTERN (SMALL)

Price to hire: £5

(includes real candle, LED available

for an additional fee)

Amount available: 6

Size: H 27cm W 9.5cm