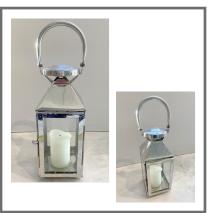

#### SILVER LANTERN (LARGE)

Price to hire: £7.50

(includes real candle, LED available

for an additional fee)

Amount available: 7

Size: H 35cm W 10cm