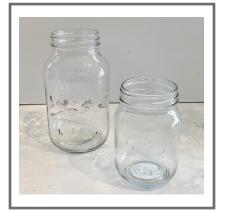

### MASON JAR (SMALL AND LARGE)

Price to hire: S £1.50 , L £2

Amount available: S 18, L 15