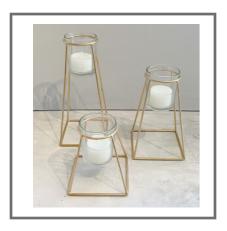

### GOLD GEOMETRIC LANTERN (LARGE)

Price to hire: £15

(includes real candle, LED available

for an additional fee)

Amount available: 6

Size: H 32cm W 18cm

### GOLD GEOMETRIC LANTERN (SMALL)

Price to hire: £10

(includes real candle, LED available for an additional fee)

Amount available: 4

Size: H 20cm W 16cm