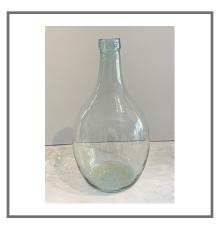

### **BOTTLE VASE**

Price to hire: £5

Amount available: 6

Size: H 34cm W 16cm

Neck 3cm