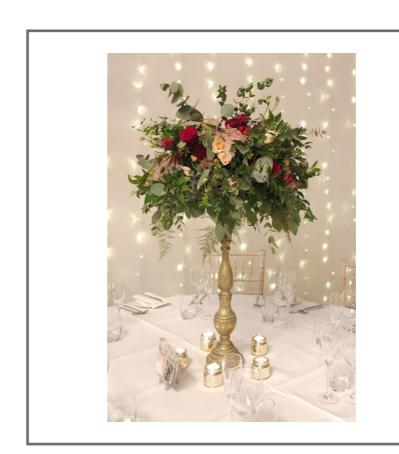

12



## SILVER MERCURY FOOTED BOWL

Price to hire: £5

Amount available: 4



### **BOTTLE VASE**

Price to hire: £5

Amount available: 6

Size: H 34cm W 16cm

Neck 3cm



### GLASS FOOTED BOWL

Price to hire: £5

Amount available: 12



#### WHITE URN

Price to hire: £5

Amount available: 7



# GLASS BUD VASES (VARIOUS DESIGNS)

Price to hire: £1.50

Amount available: 100+



#### ROSE GOLD DIPPED BOWL

Price to hire: £5

Amount available: 6



#### SILVER STAND

Price to hire: £3

Amount available: 6

Size: H 30cm

## STANDS



### GLASS CONICAL VASE

Price to hire: £10

Amount available: 8

Size: H 60cm



### HEXAGONAL HIGH RISER

Price to hire: £15

Amount available: 8

Size: H 75cm W 25cm



## SILVER CANDELABRA

Price to hire: £20

Amount available: 4

Size: H 85cm with candles



## GOLD TAPER STAND

Price to hire: £7.50

Amount available: 2

Size: H 60cm

## MISCELLANEOUS



### LOG SLICE

Price to hire: £3

Amount available: 20

Size: 12" diameter



### MILK CHURN

Price to hire: £15

Amount available: 2

Size: H 50cm



### FLORAL COLUMNS

Price to hire: £25

Amount available: 1 set of 2

**Size**: H 5'5" - H 6'5"



### METAL ARCH

Price to hire: £50

Amount available: 1

**Size**: H 2.3m W 1.2m



### PEDESTAL STAND

Price to hire: £20

Amount available: 4

Size: H 120cm W 25cm

Notes: available in gold as standard, can be painted a different colour for

an additional fee