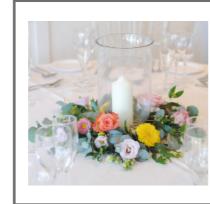

#### **HURRICANE VASE**

Price to hire: £10

(includes real candle, LED available

for an additional fee)

Amount available: 10

Size: H cm W cm