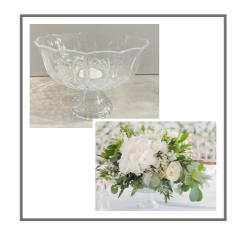

hire**: £25 per trio (includes real candle, LED available for an

additional fee)

Amount available: 20

## VASES/CONTAINERS



GEOMETRIC BUD VASE

Price to hire: £2

Amount available: 10

**Notes:** these are gold as standard however they can be painted a different colour for an additional fee



COLOURED BUD VASES (GREEN, PINK AND LILAC)

Price to hire: £2.50

Amount available: 10 each design



# GOLD FOOTED CANDLESTICK

Price to hire: £5

Amount available: 9



### MASON JAR (SMALL AND LARGE)

Price to hire: S £1.50 , L £2

Amount available: S 18, L 15



### **BOUQUET VASE**

Price to hire: £2.50

Amount available: 12



## SILVER MERCURY FOOTED BOWL

Price to hire: £5

Amount available: 4



### **BOTTLE VASE**

Price to hire: £5

Amount available: 6

Size: H 34cm W 16cm

Neck 3cm



### GLASS FOOTED BOWL

Price to hire: £5

Amount available: 12



#### WHITE URN

Price to hire: £5

Amount available: 7



# GLASS BUD VASES (VARIOUS DESIGNS)

Price to hire: £1.50

Amount available: 100+



#### ROSE GOLD DIPPED BOWL

Price to hire: £5

Amount available: 6



#### SILVER STAND

Price to hire: £3

Amount available: 6

Size: H 30cm

## STANDS



### GLASS CONICAL VASE

Price to hire: £10

Amount available: 8

Size: H 60cm



### HEXAGONAL HIGH RISER

Price to hire: £15

Amount available: 8

Size: H 75cm W 25cm



## SILVER CANDELABRA

Price to hire: £20

Amount available: 4

Size: H 85cm with candles



## GOLD TAPER STAND

Price to hire: £7.50

Amount available: 2

Size: H 60cm

## MISCELLANEOUS



### LOG SLICE

Price to hire: £3

Amount available: 20

Size: 12" diamet