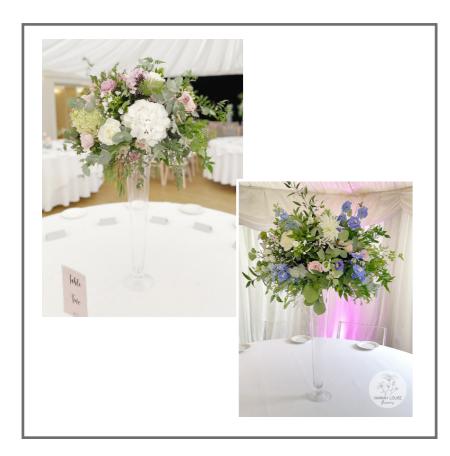

Amount available: 10 each design



# GOLD FOOTED CANDLESTICK

Price to hire: £5

Amount available: 9



### MASON JAR (SMALL AND LARGE)

Price to hire: S £1.50 , L £2

Amount available: S 18, L 15



### **BOUQUET VASE**

Price to hire: £2.50

Amount available: 12



## SILVER MERCURY FOOTED BOWL

Price to hire: £5

Amount available: 4



### **BOTTLE VASE**

Price to hire: £5

Amount available: 6

Size: H 34cm W 16cm

Neck 3cm



### GLASS FOOTED BOWL

Price to hire: £5

Amount available: 12



#### WHITE URN

Price to hire: £5

Amount available: 7



# GLASS BUD VASES (VARIOUS DESIGNS)

Price to hire: £1.50

Amount available: 100+



#### ROSE GOLD DIPPED BOWL

Price to hire: £5

Amount available: 6



#### SILVER STAND

Price to hire: £3

Amount available: 6

Size: H 30cm

## STANDS



### GLASS CONICAL VASE

Price to hire: £10

Amount available: 8

Size: H 60cm



### HEXAGONAL HIGH RISER

Price to hire: £15

Amount available: 8

Size: H 75cm W 25cm



## SILVER CANDELABRA

Price to hire: £20

Amount available: 4

Size: H 85cm with candles



## GOLD TAPER STAND

Price to hire: £7.50

Amount available: 2

Size: H 60cm

## MISCELLANEOUS



### LOG SLICE

Price to hire: £3

Amount available: 20

Size: 12" diameter



### MILK CHURN

Price to hire: £15

Amount available: 2

Size: H 50cm



### FLORAL COLUMNS

Price to hire: £25

Amount available: 1 set of 2

**Size**: H 5'5" - H 6'5"



### METAL ARCH

Price to hire: £50

Amount available: 1

**Size**: H 2.3m W 1.2m



### PEDESTAL STAND

Price to hire: £20

Amount available: 4

Size: H 120cm W 25cm

Notes: available in