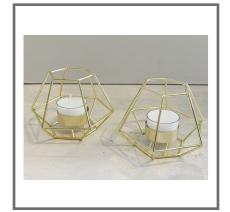

#### GEOMETRIC TEALIGHT TRIO

**Price to hire**: £5 per trio (includes long burn tealights)

Amount available: 10

**Notes:** these are gold as standard however they can be painted a different colour for an additional fee