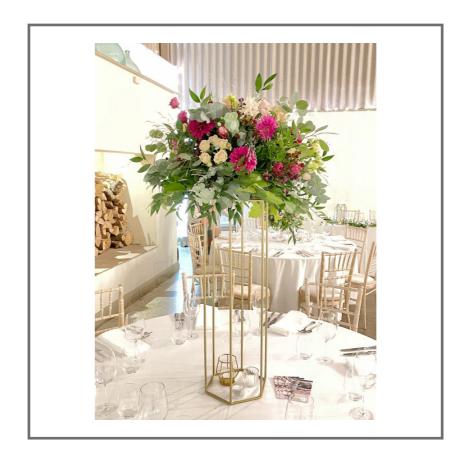

### HEXAGONAL HIGH RISER

Price to hire: £15

Amount available: 8

Size: H 75cm W 25cm