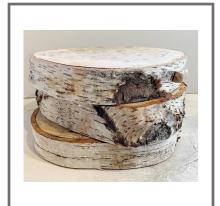

*

Price to hire: £5

Amount available: 6

Size: H 34cm W 16cm

Neck 3cm



### GLASS FOOTED BOWL

Price to hire: £5

Amount available: 12



#### WHITE URN

Price to hire: £5

Amount available: 7



# GLASS BUD VASES (VARIOUS DESIGNS)

Price to hire: £1.50

Amount available: 100+



#### ROSE GOLD DIPPED BOWL

Price to hire: £5

Amount available: 6



#### SILVER STAND

Price to hire: £3

Amount available: 6

Size: H 30cm

## STANDS



### GLASS CONICAL VASE

Price to hire: £10

Amount available: 8

Size: H 60cm



### HEXAGONAL HIGH RISER

Price to hire: £15

Amount available: 8

Size: H 75cm W 25cm



## SILVER CANDELABRA

Price to hire: £20

Amount available: 4

Size: H 85cm with candles



## GOLD TAPER STAND

Price to hire: £7.50

Amount available: 2

Size: H 60cm

## MISCELLANEOUS



### LOG SLICE

Price to hire: £3

Amount available: 20

Size: 12" diameter



### MILK CHURN

Price to hire: £15

Amount available: 2

Size: H 50cm



### FLORAL COLUMNS

Price to hire: £25

Amount available: 1 set of 2

**Size**: H 5'5" - H 6'5"



### METAL ARCH

Price to hire: £50

Amount available: 1

**Size**: H 2.3m W 1.2m



### PEDESTAL STAND

Price to hire: £20

Amount available: 4

Size: H 120cm W 25cm

Notes: available in gold as standard, can be painted a different colour for

an additional fee