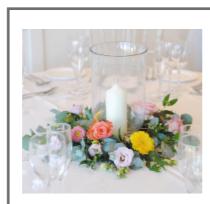

#### **HURRICANE VASE**

Price to hire: £10

(includes real candle, LED available

for an additional fee)

Amount available: 10

Size: H cm W cm