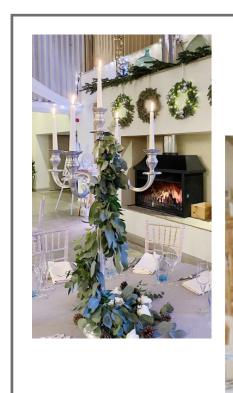

## SILVER CANDELABRA

Price to hire: £20

Amount available: 4

Size: H 85cm with candles