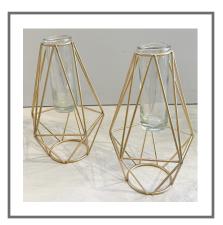

### GOLD GEOMETRIC LANTERN (LARGE)

Price to hire: £15

(includes real candle, LED available

for an additional fee)

Amount available: 6

Size: H 32cm W 18cm

### GOLD GEOMETRIC LANTERN (SMALL)

Price to hire: £10

(includes real candle, LED available for an additional fee)

Amount available: 4

Size: H 20cm W 16cm